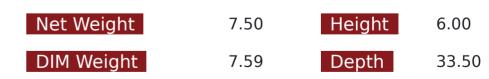

## Product Information

The NEW Marine Sport LED Light Bars are a revolutionary way to contour light bars and high power light output to any surface area with a straight or curve appeal. The light bars are designed for Marine use, but can also be used in Automotive, UTV, ATV, Industrial applications where a white colored shell is desired. To make these bars even more attractive, Race Sport uses a white facing tile instead of the common chrome tiles to give this a TRUE "WHITE OUT" look! We use durable and long lasting CREE 3-watt diodes in these bars and recess them in our long throw opticals for a maximum performance and light output! . Operating Voltage: 9-30V DC 10 watt OSRAM . Color Temperature: 6000K . Lens material: PC . Optional Beam: Combo . Waterproof to 1M Rate: IP67 . Optional Color: Black . Material: Aluminum alloy painting . Mounting Bracket: Alu firm bracket . 50000+ hours life-span 30.25in End-to-End 28.0in Lens Width Area 31.50in Mounting Hole to Mounting Hole 3.0in Height 3.5in Depth Note